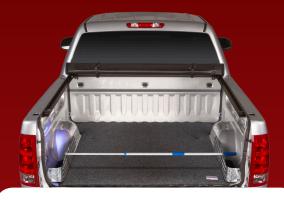

### **One Person Operation**

Opens in seconds, rolling completely out of the way eliminating the need for removal.

### **RELIABLE SEALING SYSTEM**

- Hook & loop fasteners run the full length of the bed to seal out dirt, rain and snow
- Easy one person operation