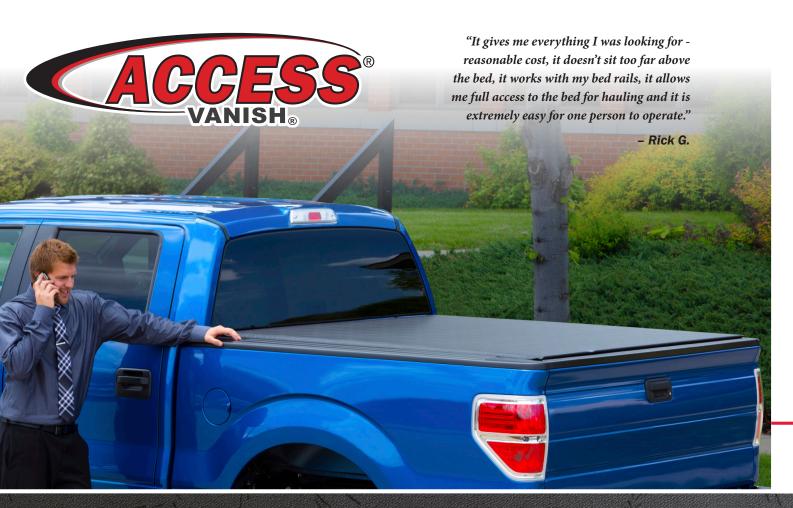

# STREAMLINED COVER WITH QUALITY FEATURES

The **ACCESS**® Vanish® Cover is a perfect choice for truck owners who want the lowest-profile design at a remarkably low price. When closed, the cover lies a mere 1/2" above the truck box - virtually disappearing before your eyes from the side or rear profiles. It will give your truck a smooth, streamlined look while providing you with gas mileage savings and protection for your cargo. The **ACCESS**® Vanish® Cover provides you a great roll-up cover at a low price.