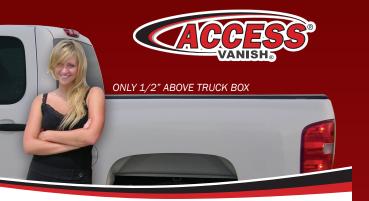

# STREAMLINED COVER WITH QUALITY FEATURES

The **ACCESS**® Vanish® Cover is a perfect choice for truck owners who want the lowest-profile design at a remarkably low price. When closed, the cover lies a mere 1/2" above the truck box - virtually disappearing before your eyes from the side or rear profiles. It will give your truck a smooth, streamlined look while providing you with gas mileage savings and protection for your cargo. The **ACCESS**® Vanish® Cover provides you a great roll-up cover at a low price.