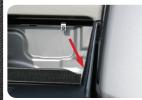

### **SEALS ON ALL 4 SIDES**

- Integrated front & rear vinyl seal
- Waterproof foam gasket between rails & truck bed
- Extra Element Seal™ Gasket at front of truck bed provides additional protection