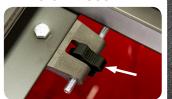

### **TENSION ADJUSTMENT**

- Use the XT-Dial<sup>™</sup> tension adjuster to enable direct tension control with the turn of a dial
- · No tools no springs to fail
- Keeps your cover drum tight