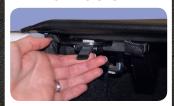

#### **LATCHING SYSTEM**

- The Trigger Latch allows for one finger release to open
- Automatically locks when the cover is closed