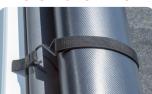

### **STORAGE STRAPS**

- 2 convenient adjustable straps
- Made of durable 3/4" webbing