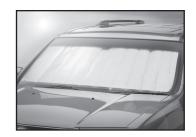

**1.** Remove your TechShade® from the carton and unroll to install on your windshield. Please note that the cutout in the center is for clearance around the rear view mirror.

**2.** For protection against the sun and interior heat, please install the reflective material mirror-side facing outward. For colder temperatures, please install with the black side facing outward to absorb the suns rays.