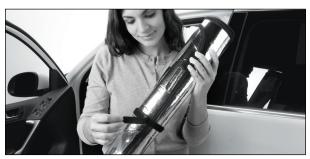

3. When not in use, simply roll the TechShade® up and secure with Velcro® tabs when not in use.

If you have any questions regarding installation or use of your WeatherTech® product, please call our Customer Service Department at (630) 769-1500, Monday through Friday, 9 a.m. to 5 p.m. Central Time. We want to help you get the most out of your new WeatherTech® product.