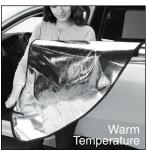

**1.** Remove your TechShade® from the carton and unroll to install on your windshield. Please note that the cutout in the center is for clearance around the rear view mirror.

**2.** For protection against the sun and interior heat, please install the reflective material mirror-side facing outward. For colder temperatures, please install with the black side facing outward to absorb the suns rays.