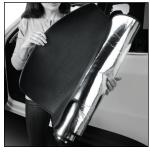

**1.** Remove your TechShade® from the carton and unroll to install on your windshield. Please note that the cutout in the center is for clearance around the rear view mirror.

**2.** For protection against the sun and interior heat, please install the reflective material mirror-side facing outward. For colder temperatures, please install with the black side facing outward to absorb the suns rays.

3. When not in use, simply roll the TechShade® up and secure with Velcro® tabs when not in use.

If you have any questions regarding installation or use of your WeatherTech® product, please call our Customer Service Department at (630) 769-1500, Monday through Friday, 9 a.m. to 5 p.m. Central Time. We want to help you get the most out of your new WeatherTech® product.