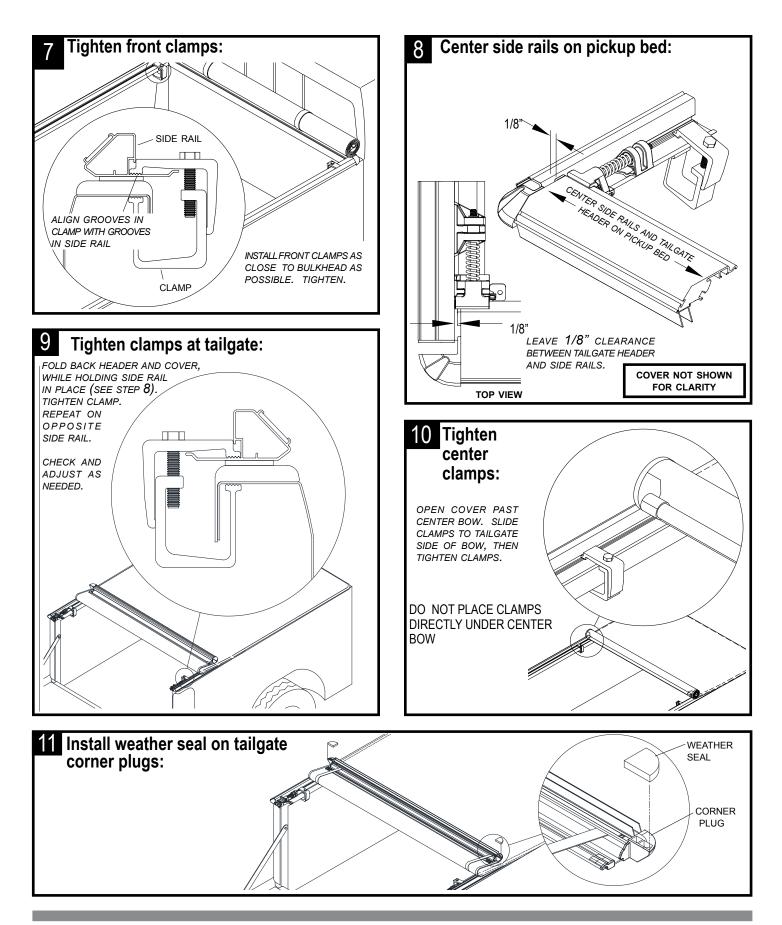

## WARNING

Tighten clamps securely on side rails before driving vehicle, to prevent cover from blowing off.