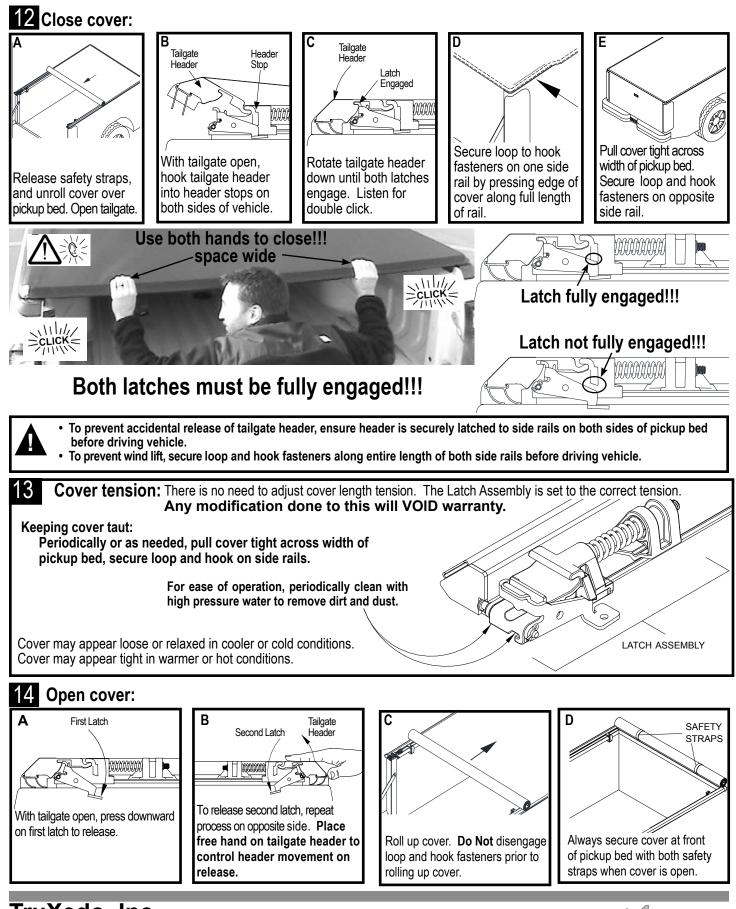

## WARNING

Tighten clamps securely on side rails before driving vehicle, to prevent cover from blowing off.

#### 1. Do not place objects on or against cover or framework.

- 2. Do not tie cargo to TruXport framework.
- 3. <u>Never</u> allow children or pets to occupy pickup box while cover is closed.
- 4. Cover is not airtight. Special care is required to keep cargo clean and dry.
- 5. Fabric cover won't prevent theft of contents inside truck box.
- 6. Cover must be rolled fully open and secured with safety straps when towing vehicle backwards.
- 7. Opened cover must be secured with both safety straps when driving vehicle.